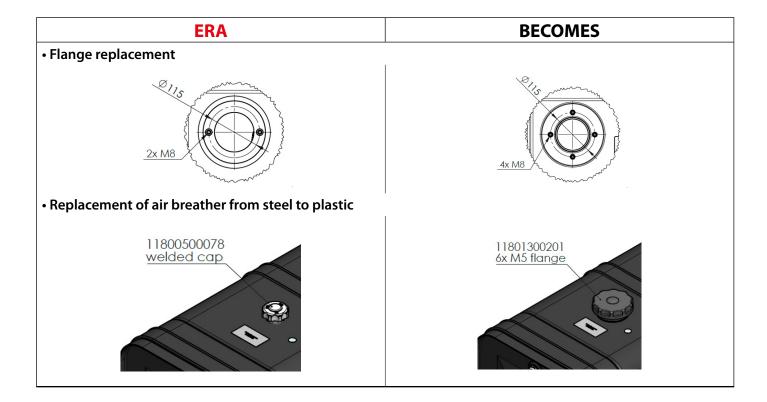

# Refresh tank range EASY

In order to allow the mounting of the new adjustable return filters also on this range and to standardise the type of their flange called F4 (4xM8 on Ø115) already present on many other types of tanks, it was decided to update the technical equipment of some models of the EASY range as shown below.

We took the opportunity to update the air breather to the current needs of the systems.

The old codes are placed at the end of the series until the stocks are completely exhausted. The transition times will therefore vary depending on the model.

The following pages indicate, for each family, the current codes and the new codes.